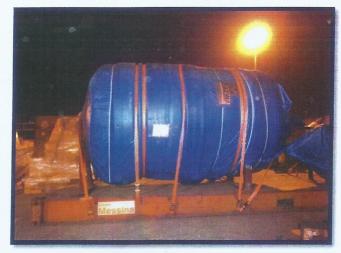

# ALL TYPES OF LASHING, CHOCKING & PALLETISATION PHOTOS...

**BOILER LASHING WITH POLYESTER BELT AND TARPAULIN** 