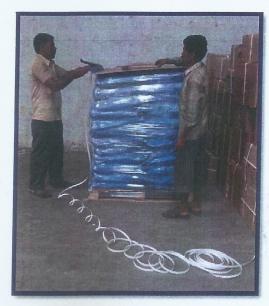

# ALL TYPES OF LASHING, CHOCKING & PALLETISATION PHOTOS...

**BOILER LASHING WITH POLYESTER BELT AND TARPAULIN** 

## ■ LASHING CHOCKING OF CARS WITH NYLON BELTS & STOPPERS

CHOCKING OF PALLETS