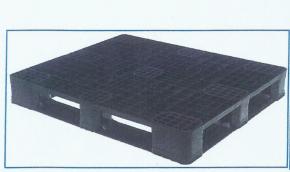

#### **PLASTIC PALLETS:**

Plastic pallets are available in 3 sizes & 2 colours black & blue.

SIZE: 1) IN INCHES: 44 X 44 IN MM: 1120 X 1120

2) IN INCHES: 40 X 48 IN MM: 1016 X 1220 3) IN INCHES: 32 X 48 IN MM: 800 X 1200