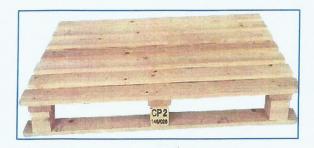

#### **CP 2 PALLETS:**

This pallet type was designed to be a EUR Pallet replacement. This pallet is sometimes used in North America in place of a EUR pallet.

**SIZE**: IN INCHES: 32 X 48 IN MM: 800 X 1200