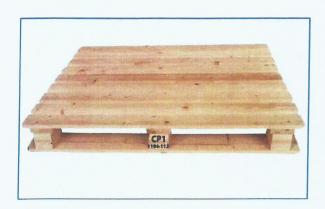

**CP-1 PALLETS:** These pallets are primarily used with sacks and boxes. As with the CP-3 and the CP-9, the primary difference is the perimeter bottom. The CP-1 is used with lighter loads. The perimeter bottom prevents damage to the lower units by more evenly distributing the load.

**SIZE**: IN INCHES: 40 X 48 IN MM: 1016 X 1220