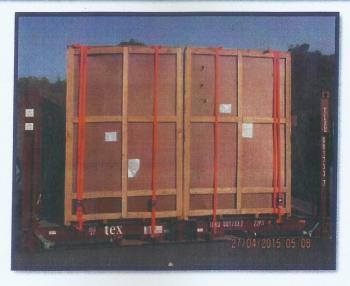

×144 mm; it is a four-way pallet made of wood that is nailed with 78 special nails in a prescribed pattern.

**SIZE**: IN INCHES: 32 X 48 IN MM: 800 X 1200





#### **PLASTIC PALLETS:**

Plastic pallets are available in 3 sizes & 2 colours black & blue.

SIZE: 1) IN INCHES: 44 X 44 IN MM: 1120 X 1120

2) IN INCHES: 40 X 48 IN MM: 1016 X 1220 3) IN INCHES: 32 X 48 IN MM: 800 X 1200





#### **OTHER PACKAGING PRODUCTS:**

#### **CORRUGATED PAPER ROLL**

#### **CORRUGATED BOXES**





**CORRUGATED SHEETS** 



AIR BUBBLE WRAP



**FILM WRAPPING** 



PLASTIC STRIPPING



# ALL TYPES OF LASHING, CHOCKING & PALLETISATION PHOTOS...





**BOILER LASHING WITH POLYESTER BELT AND TARPAULIN** 









## ■ LASHING CHOCKING OF CARS WITH NYLON BELTS & STOPPERS









CHOCKING OF PALLETS















## • FUMIGATED CRATES





### FUMIGATED CASES