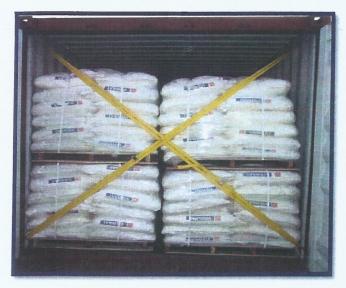

AL).

The EUR/EPAL-pallet is 1200×800×144 mm; it is a four-way pallet made of wood that is nailed with 78 special nails in a prescribed pattern.

**SIZE**: IN INCHES: 32 X 48 IN MM: 800 X 1200





#### **PLASTIC PALLETS:**

Plastic pallets are available in 3 sizes & 2 colours black & blue.

SIZE: 1) IN INCHES: 44 X 44 IN MM: 1120 X 1120

2) IN INCHES: 40 X 48 IN MM: 1016 X 1220 3) IN INCHES: 32 X 48 IN MM: 800 X 1200





#### **OTHER PACKAGING PRODUCTS:**

#### **CORRUGATED PAPER ROLL**

#### **CORRUGATED BOXES**





**CORRUGATED SHEETS** 



AIR BUBBLE WRAP



**FILM WRAPPING** 



PLASTIC STRIPPING



# ALL TYPES OF LASHING, CHOCKING & PALLETISATION PHOTOS...





**BOILER LASHING WITH POLYESTER BELT AND TARPAULIN** 









## ■ LASHING CHOCKING OF CARS WITH NYLON BELTS & STOPPERS









CHOCKING OF PALLETS















## • FUMIGATED CRATES





### FUMIGATED CASES