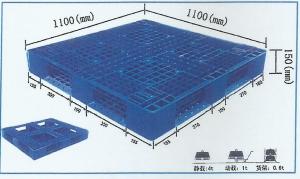

#### **PLASTIC PALLETS:**

Plastic pallets are available in 3 sizes & 2 colours black & blue.

SIZE: 1) IN INCHES: 44 X 44 IN MM: 1120 X 1120

2) IN INCHES: 40 X 48 IN MM: 1016 X 1220 3) IN INCHES: 32 X 48 IN MM: 800 X 1200