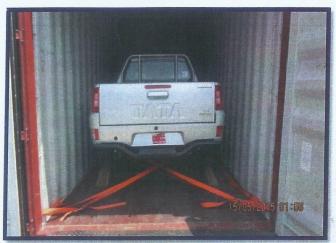

ropean pallet as specified by the European Pallet Association (EPAL).

The EUR/EPAL-pallet is 1200×800×144 mm; it is a four-way pallet made of wood that is nailed with 78 special nails in a prescribed pattern.

**SIZE**: IN INCHES: 32 X 48 IN MM: 800 X 1200





#### **PLASTIC PALLETS:**

Plastic pallets are available in 3 sizes & 2 colours black & blue.

SIZE: 1) IN INCHES: 44 X 44 IN MM: 1120 X 1120

2) IN INCHES: 40 X 48 IN MM: 1016 X 1220 3) IN INCHES: 32 X 48 IN MM: 800 X 1200





#### **OTHER PACKAGING PRODUCTS:**

#### **CORRUGATED PAPER ROLL**

#### **CORRUGATED BOXES**





**CORRUGATED SHEETS** 



AIR BUBBLE WRAP



**FILM WRAPPING** 



PLASTIC STRIPPING



# ALL TYPES OF LASHING, CHOCKING & PALLETISATION PHOTOS...





**BOILER LASHING WITH POLYESTER BELT AND TARPAULIN** 









## ■ LASHING CHOCKING OF CARS WITH NYLON BELTS & STOPPERS









CHOCKING OF PALLETS















## • FUMIGATED CRATES





### FUMIGATED CASES