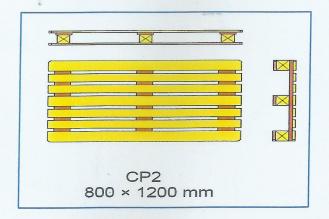

#### **CP 2 PALLETS:**

This pallet type was designed to be a EUR Pallet replacement. This pallet is sometimes used in North America in place of a EUR pallet.

**SIZE**: IN INCHES: 32 X 48 IN MM: 800 X 1200