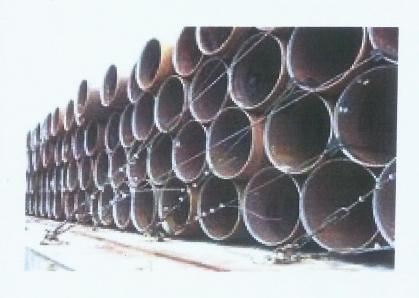

# ALL TYPES OF LASHING, CHOCKING & PALLETISATION PHOTOS...

**BOILER LASHING WITH POLYESTER BELT AND TARPAULIN** 