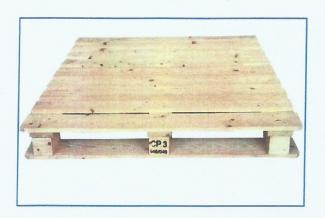

#### CP-3 and CP-9:

Primarily used for drums and supersacks. CP-3 is the lighter-duty, non-perimeter bottom good for floor stacking, one or two units high. CP-9 is the heavier-duty, perimeter bottom good for floor stacking multiple loaded units high and for racking. The perimeter bottom prevents damage to the lower units by more evenly distributing the load.

**SIZE**: IN INCHES: 45 X 45 IN MM: 1140 X 1140