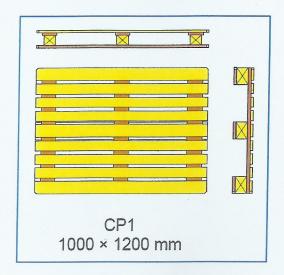

**CP-1 PALLETS:** These pallets are primarily used with sacks and boxes. As with the CP-3 and the CP-9, the primary difference is the perimeter bottom. The CP-1 is used with lighter loads. The perimeter bottom prevents damage to the lower units by more evenly distributing the load.

**SIZE**: IN INCHES: 40 X 48 IN MM: 1016 X 1220