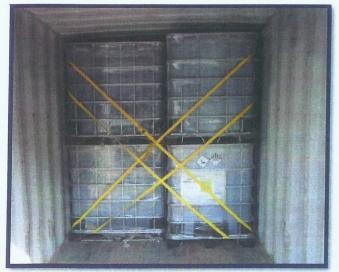

# ALL TYPES OF LASHING, CHOCKING & PALLETISATION PHOTOS...

**BOILER LASHING WITH POLYESTER BELT AND TARPAULIN** 

## ■ LASHING CHOCKING OF CARS WITH NYLON BELTS & STOPPERS

CHOCKING OF PALLETS