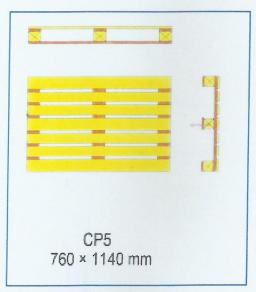

o the lower units by more evenly distributing the load.

**SIZE**: IN INCHES: 40 X 48 IN MM: 1016 X 1220





#### **CP 2 PALLETS:**

This pallet type was designed to be a EUR Pallet replacement. This pallet is sometimes used in North America in place of a EUR pallet.

**SIZE**: IN INCHES: 32 X 48 IN MM: 800 X 1200





#### CP-3 and CP-9:

Primarily used for drums and supersacks. CP-3 is the lighter-duty, non-perimeter bottom good for floor stacking, one or two units high. CP-9 is the heavier-duty, perimeter bottom good for floor stacking multiple loaded units high and for racking. The perimeter bottom prevents damage to the lower units by more evenly distributing the load.

**SIZE**: IN INCHES: 45 X 45 IN MM: 1140 X 1140





#### CP-5:

**SIZE**: IN INCHES: 30 X 45 IN MM: 760 X 1140





#### **EURO PALLETS:**

The Euro-pallet or EPAL-pallet—is the standard European pallet as specified by the European Pallet Association (EPAL).

The EUR/EPAL-pallet is 1200×800×144 mm; it is a four-way pallet made of wood that is nailed with 78 special nails in a prescribed pattern.

**SIZE**: IN INCHES: 32 X 48 IN MM: 800 X 1200





#### **PLASTIC PALLETS:**

Plastic pallets are available in 3 sizes & 2 colours black & blue.

SIZE: 1) IN INCHES: 44 X 44 IN MM: 1120 X 1120

2) IN INCHES: 40 X 48 IN MM: 1016 X 1220 3) IN INCHES: 32 X 48 IN MM: 800 X 1200





#### **OTHER PACKAGING PRODUCTS:**

#### **CORRUGATED PAPER ROLL**

#### **CORRUGATED BOXES**





**CORRUGATED SHEETS** 



AIR BUBBLE WRAP



**FILM WRAPPING** 



PLASTIC STRIPPING



# ALL TYPES OF LASHING, CHOCKING & PALLETISATI