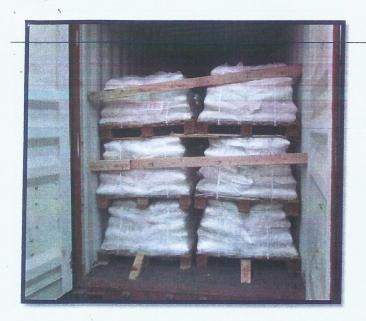

1200×800×144 mm; it is a four-way pallet made of wood that is nailed with 78 special nails in a prescribed pattern.

**SIZE**: IN INCHES: 32 X 48 IN MM: 800 X 1200





#### **PLASTIC PALLETS:**

Plastic pallets are available in 3 sizes & 2 colours black & blue.

SIZE: 1) IN INCHES: 44 X 44 IN MM: 1120 X 1120

2) IN INCHES: 40 X 48 IN MM: 1016 X 1220 3) IN INCHES: 32 X 48 IN MM: 800 X 1200





#### **OTHER PACKAGING PRODUCTS:**

#### **CORRUGATED PAPER ROLL**

#### **CORRUGATED BOXES**





**CORRUGATED SHEETS** 



AIR BUBBLE WRAP



**FILM WRAPPING** 



PLASTIC STRIPPING



# ALL TYPES OF LASHING, CHOCKING & PALLETISATION PHOTOS...





**BOILER LASHING WITH POLYESTER BELT AND TARPAULIN** 









## ■ LASHING CHOCKING OF CARS WITH NYLON BELTS & STOPPERS









CHOCKING OF PALLETS















## • FUMIGATED CRATES





### FUMIGATED CASES