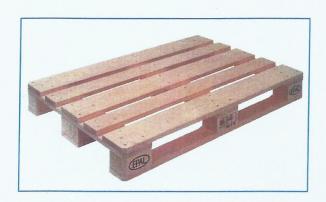

We manufacture and supply superior quality wooden pallets as per ISPM 15 specifications. Our standard wooden pallets duly treated from CP1 to CP9. We specialize in making four-way & two-way wooden pallets, and we also offer EURO standard wooden pallet & our wooden pallets that can be customized to facilitate any specific required designs.

**CP-1 PALLETS:** These pallets are primarily used with sacks and boxes. As with the CP-3 and the CP-9, the primary difference is the perimeter bottom. The CP-1 is used with lighter loads. The perimeter bottom prevents damage to the lower units by more evenly distributing the load.

**SIZE**: IN INCHES: 40 X 48 IN MM: 1016 X 1220