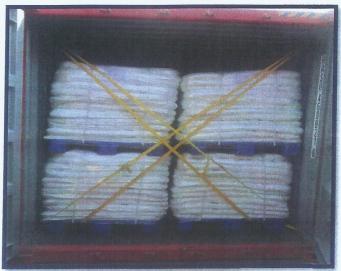

# ALL TYPES OF LASHING, CHOCKING & PALLETISATION PHOTOS...

**BOILER LASHING WITH POLYESTER BELT AND TARPAULIN** 

## ■ LASHING CHOCKING OF CARS WITH NYLON BELTS & STOPPERS

CHOCKING OF PALLETS