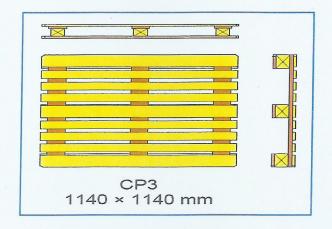

#### CP-3 and CP-9:

Primarily used for drums and supersacks. CP-3 is the lighter-duty, non-perimeter bottom good for floor stacking, one or two units high. CP-9 is the heavier-duty, perimeter bottom good for floor stacking multiple loaded units high and for racking. The perimeter bottom prevents damage to the lower units by more evenly distributing the load.

**SIZE**: IN INCHES: 45 X 45 IN MM: 1140 X 1140