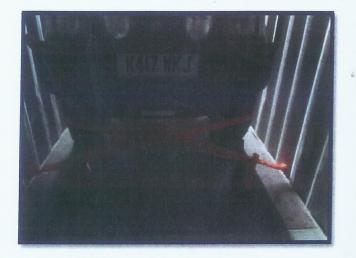

pean pallet as specified by the European Pallet Association (EPAL).

The EUR/EPAL-pallet is 1200×800×144 mm; it is a four-way pallet made of wood that is nailed with 78 special nails in a prescribed pattern.

**SIZE**: IN INCHES: 32 X 48 IN MM: 800 X 1200





#### **PLASTIC PALLETS:**

Plastic pallets are available in 3 sizes & 2 colours black & blue.

SIZE: 1) IN INCHES: 44 X 44 IN MM: 1120 X 1120

2) IN INCHES: 40 X 48 IN MM: 1016 X 1220 3) IN INCHES: 32 X 48 IN MM: 800 X 1200





#### **OTHER PACKAGING PRODUCTS:**

#### **CORRUGATED PAPER ROLL**

#### **CORRUGATED BOXES**





**CORRUGATED SHEETS** 



AIR BUBBLE WRAP



**FILM WRAPPING** 



PLASTIC STRIPPING



# ALL TYPES OF LASHING, CHOCKING & PALLETISATION PHOTOS...





**BOILER LASHING WITH POLYESTER BELT AND TARPAULIN** 









## ■ LASHING CHOCKING OF CARS WITH NYLON BELTS & STOPPERS









CHOCKING OF PALLETS















## • FUMIGATED CRATES





### FUMIGATED CASES