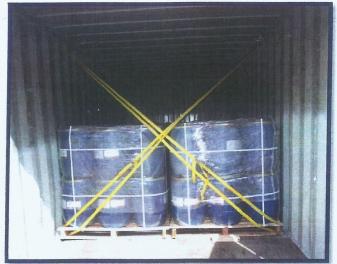

# ALL TYPES OF LASHING, CHOCKING & PALLETISATION PHOTOS...

**BOILER LASHING WITH POLYESTER BELT AND TARPAULIN** 

## ■ LASHING CHOCKING OF CARS WITH NYLON BELTS & STOPPERS

CHOCKING OF PALLETS