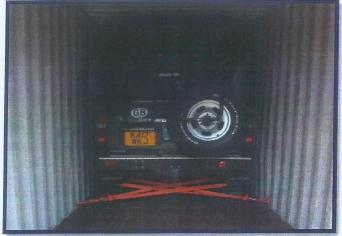

an pallet as specified by the European Pallet Association (EPAL).

The EUR/EPAL-pallet is 1200×800×144 mm; it is a four-way pallet made of wood that is nailed with 78 special nails in a prescribed pattern.

**SIZE**: IN INCHES: 32 X 48 IN MM: 800 X 1200





#### **PLASTIC PALLETS:**

Plastic pallets are available in 3 sizes & 2 colours black & blue.

SIZE: 1) IN INCHES: 44 X 44 IN MM: 1120 X 1120

2) IN INCHES: 40 X 48 IN MM: 1016 X 1220 3) IN INCHES: 32 X 48 IN MM: 800 X 1200





#### **OTHER PACKAGING PRODUCTS:**

#### **CORRUGATED PAPER ROLL**

#### **CORRUGATED BOXES**





**CORRUGATED SHEETS** 



AIR BUBBLE WRAP



**FILM WRAPPING** 



PLASTIC STRIPPING



# ALL TYPES OF LASHING, CHOCKING & PALLETISATION PHOTOS...





**BOILER LASHING WITH POLYESTER BELT AND TARPAULIN** 









## ■ LASHING CHOCKING OF CARS WITH NYLON BELTS & STOPPERS









CHOCKING OF PALLETS















## • FUMIGATED CRATES





### FUMIGATED CASES