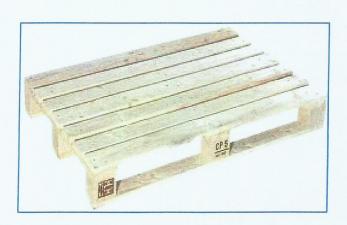

to the lower units by more evenly distributing the load.

**SIZE**: IN INCHES: 40 X 48 IN MM: 1016 X 1220





#### **CP 2 PALLETS:**

This pallet type was designed to be a EUR Pallet replacement. This pallet is sometimes used in North America in place of a EUR pallet.

**SIZE**: IN INCHES: 32 X 48 IN MM: 800 X 1200





#### CP-3 and CP-9:

Primarily used for drums and supersacks. CP-3 is the lighter-duty, non-perimeter bottom good for floor stacking, one or two units high. CP-9 is the heavier-duty, perimeter bottom good for floor stacking multiple loaded units high and for racking. The perimeter bottom prevents damage to the lower units by more evenly distributing the load.

**SIZE**: IN INCHES: 45 X 45 IN MM: 1140 X 1140





#### CP-5:

**SIZE**: IN INCHES: 30 X 45 IN MM: 760 X 1140





#### **EURO PALLETS:**

The Euro-pallet or EPAL-pallet—is the standard European pallet as specified by the European Pallet Association (EPAL).

The EUR/EPAL-pallet is 1200×800×144 mm; it is a four-way pallet made of wood that is nailed with 78 special nails in a prescribed pattern.

**SIZE**: IN INCHES: 32 X 48 IN MM: 800 X 1200





#### **PLASTIC PALLETS:**

Plastic pallets are available in 3 sizes & 2 colours black & blue.

SIZE: 1) IN INCHES: 44 X 44 IN MM: 1120 X 1120

2) IN INCHES: 40 X 48 IN MM: 1016 X 1220 3) IN INCHES: 32 X 48 IN MM: 800 X 1200





#### **OTHER PACKAGING PRODUCTS:**

#### **CORRUGATED PAPER ROLL**

#### **CORRUGATED BOXES**





**CORRUGATED SHEETS** 



AIR BUBBLE WRAP



**FILM WRAPPING** 



PLASTIC STRIPPING



# ALL TYPES OF LASHING, CHOCKING & PALLETISA