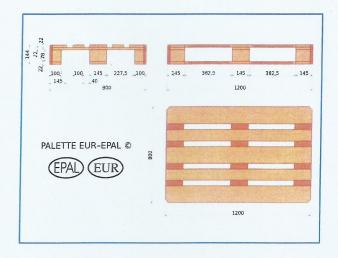

#### **EURO PALLETS:**

The Euro-pallet or EPAL-pallet—is the standard European pallet as specified by the European Pallet Association (EPAL).

The EUR/EPAL-pallet is 1200×800×144 mm; it is a four-way pallet made of wood that is nailed with 78 special nails in a prescribed pattern.

**SIZE**: IN INCHES: 32 X 48 IN MM: 800 X 1200